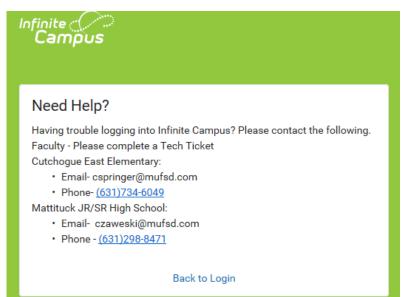

## Student Portal - Do not know username/password, have not setup recovery email

- Click on Campus Student
- Click on Help

| Infinite<br>Campus                                         | Infinite<br>Campus                                                                                              |
|------------------------------------------------------------|-----------------------------------------------------------------------------------------------------------------|
| Log in to                                                  | MATTITUCK-CUTCHOGUE<br>UFSD<br>Student Username<br>Password<br>Log In<br>Forgot Password? Forgot Username? Help |
| ©2003-2020 Infinite Campus, Inc.<br>www.infinitecampus.com | Log In to Campus Parent                                                                                         |

• Follow the directions as per the message